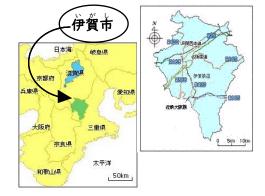

## ■What kind of city is Iga?■

Iga City is located in the northwestern part of Mie Prefecture.

It borders Shiga, Kyoto, and Nara prefectures. It takes about

80 minutes to Osaka, Kyoto, and Nagoya by car.

About 84,000 people live in Iga City. About 6,100 of them are foreigners. (As of the end of December 2024)

It is famous as the home of Matsuo Basho and the Iga Ninja.