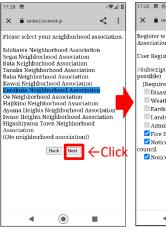

# ☐ Announcements from the Local Community Association; JICHI-KYOUGIKAI and JICHIKAI

Notices from the local community association, JICHI-KYOUGIKAI and JICHIKAI, can be sent out within the community. (\*If your community has signed up for the service.) To enhance local disaster preparedness, it is important to share various information on a daily basis within the local community. Please register for "Announcements from JICHI-KYOUGIKAI and JICHIKAI".