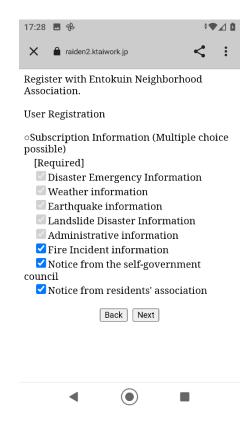

# ■ Disaster Emergency Information (Registration required)

Evacuation information (evacuation orders) from Iga City will be posted. This is mandatory information.

### ■ Weather Information

Weather warnings other and weather information for Iga City will be posted.

# ☐ Earthquake Information

Earthquake information of seismic intensity 1 or higher in Iga City will be posted.

# □ Landslide Disaster Information

Landslide Disaster Warning Information in Iga City will be posted.

#### □ Administrative Information

Information from Iga City will be posted. (For example, updates on COVID19 patients.)

#### □ Fire Information

Information on the fire outbreaks and suppression in Iga City will be posted.

# ☐ Announcements from the Local Community Association; JICHI-KYOUGIKAI and JICHIKAI

Notices from the local community association, JICHI-KYOUGIKAI and JICHIKAI, can be sent out within the community. (\*If your community has signed up for the service.) To enhance local disaster preparedness, it is important to share various information on a daily basis within the local community. Please register for "Announcements from JICHI-KYOUGIKAI and JICHIKAI".