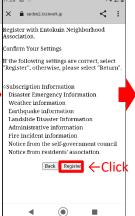

# ■ Disaster Emergency Information (Registration required)

Evacuation information (evacuation orders) from Iga City will be posted. This is mandatory information.

### ■ Weather Information

Weather warnings other and weather information for Iga City will be posted.

# ☐ Earthquake Information

Earthquake information of seismic intensity 1 or higher in Iga City will be posted.

# □ Landslide Disaster Information

Landslide Disaster Warning Information in Iga City will be posted.

#### □ Administrative Information

Information from Iga City will be posted. (For example, updates on COVID19 patients.)

#### □ Fire Information

Information on the fire outbreaks and suppression in Iga City will be posted.

# ☐ Announcements from the Local Community Association; JICHI-KYOUGIKAI and JICHIKAI

Notices from the local community association, JICHI-KYOUGIKAI and JICHIKAI, can be sent out within the community. (\*If your community has signed up for the service.) To enhance local disaster preparedness, it is important to share various information on a daily basis within the local community. Please register for "Announcements from JICHI-KYOUGIKAI and JICHIKAI".