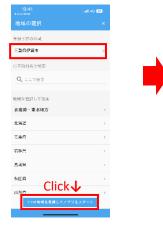

# How to set up HAZARDON - Iga City's Disaster Prevention and

**Information App** 

\* This application is free of charge. Your network provider may charge a fee for date usage.