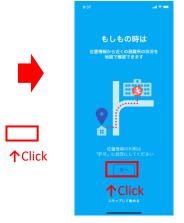

# How to set up HAZARDON - Iga City's Disaster Prevention and

**Information App** 

\* This application is free of charge. Your network provider may charge a fee for date usage.