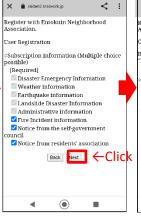

# ■ Disaster Emergency Information (Registration required)

Evacuation information (evacuation orders) from Iga City will be posted. This is mandatory information.

### ■ Weather Information

Weather warnings other and weather information for Iga City will be posted.

# ☐ Earthquake Information

Earthquake information of seismic intensity 1 or higher in Iga City will be posted.

# □ Landslide Disaster Information

Landslide Disaster Warning Information in Iga City will be posted.

#### □ Administrative Information

Information from Iga City will be posted. (For example, updates on COVID19 patients.)

#### □ Fire Information

Information on the fire outbreaks and suppression in Iga City will be posted.