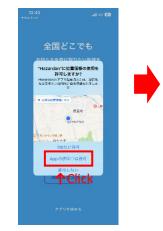

# How to set up HAZARDON - Iga City's Disaster Prevention and

**Information App** 

\* This application is free of charge. Your network provider may charge a fee for date usage.