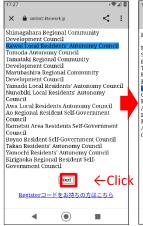

# ☐ Announcements from the Local Community Association; JICHI-KYOUGIKAI and JICHIKAI

Notices from the local community association, JICHI-KYOUGIKAI and JICHIKAI, can be sent out within the community. (\*If your community has signed up for the service.) To enhance local disaster preparedness, it is important to share various information on a daily basis within the local community. Please register for "Announcements from JICHI-KYOUGIKAI and JICHIKAI".